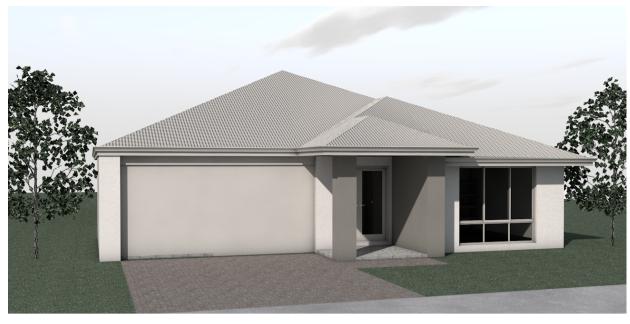

3D VIEW
FOR ILLUSTRATIVE PURPOSES ONLY.
REFER TO LETTER OF QUOTATION FOR INCLUSIONS.

|          | Floor Areas  |                       |  |  |  |  |
|----------|--------------|-----------------------|--|--|--|--|
| Floor    | Area         | Area                  |  |  |  |  |
| Ground F | Ground Floor |                       |  |  |  |  |
|          | GROUND FLOOR | 209.03                |  |  |  |  |
|          | GARAGE       | 33.72                 |  |  |  |  |
|          | ALFRESCO     | 16.50                 |  |  |  |  |
| l        | PORCH        | 5.38                  |  |  |  |  |
|          |              | 264.63 m <sup>2</sup> |  |  |  |  |

--

SCALE:

1:100

PRELIMINARY DESIGN ONLY
THIS DESIGN IS SUBJECT TO CHANGE UPON
RECEIPT OF ALL APPLICABLE ENERGY,
ENGINEERING, AIRCONDITIONING AND
SURVEY ASSESSMENTS

THE DEVONPORT

3D VIEW
FOR ILLUSTRATIVE PURPOSES ONLY.
REFER TO LETTER OF QUOTATION FOR INCLUSIONS.