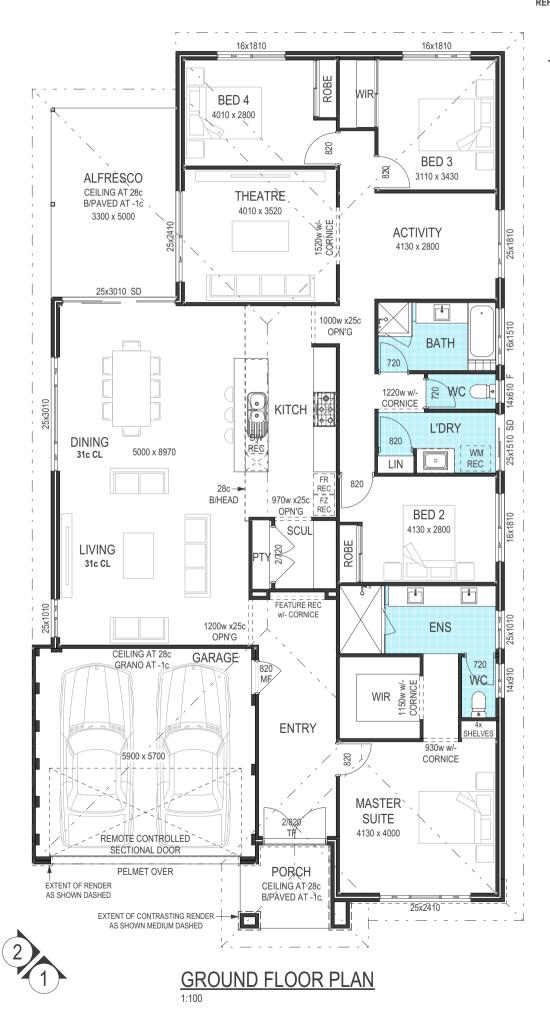

3D VIEW
FOR ILLUSTRATIVE PURPOSES ONLY.
REFER TO LETTER OF QUOTATION FOR INCLUSIONS.

|          | Floor Areas  |                       |  |  |  |  |
|----------|--------------|-----------------------|--|--|--|--|
| Floor    | Area         | Area                  |  |  |  |  |
| Ground F | Ground Floor |                       |  |  |  |  |
|          | GROUND FLOOR | 209.03                |  |  |  |  |
|          | GARAGE       | 33.72                 |  |  |  |  |
|          | ALFRESCO     | 16.50                 |  |  |  |  |
| l        | PORCH        | 5.38                  |  |  |  |  |
|          |              | 264.63 m <sup>2</sup> |  |  |  |  |

| Perimeters   |       |           |  |  |  |  |  |  |  |
|--------------|-------|-----------|--|--|--|--|--|--|--|
| Floor Area   |       | Perimeter |  |  |  |  |  |  |  |
| Ground Floor |       |           |  |  |  |  |  |  |  |
|              | 68.96 |           |  |  |  |  |  |  |  |

## CITY OF ### R-CODE NOTE

ZONE - R##

SITE COVERAGE
SITE AREA = ##m²
REQ. OPEN SPACE = ##%
COVERED AREA = ##m² = ##%
OPEN SPACE PROVIDED
= ##m² = ##m² = ###%

PRIMARY STREET SETBACK - N/A
AREA FORWARD OF 6m SETBACK = ##m<sup>2</sup>
COMPENSATING AREA = ##m<sup>2</sup>

25 - 35% OVERSHADOWING - N/A
ADJOINING LOT \_\_ AREA = \_\_m²
SHADOW CAST = \_\_m² \_\_%

R CODE VARIATION REQ. - N/A
OVER SITE COVERAGE = ##%

GROUND FLOOR CEILINGS AT 28c THROUGHOUT UNLESS NOTED OTHERWISE