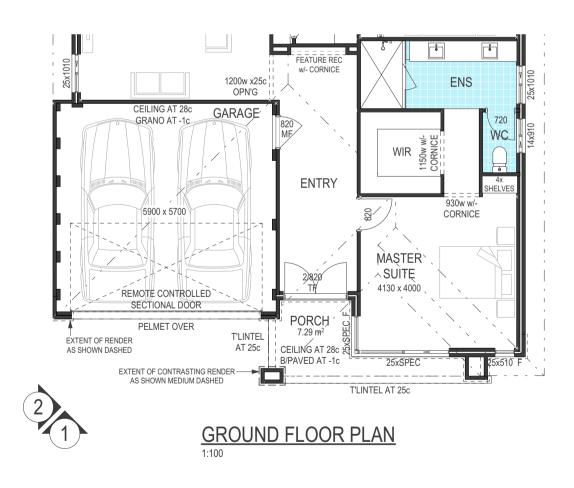

3D VIEW
FOR ILLUSTRATIVE PURPOSES ONLY.
REFER TO LETTER OF QUOTATION FOR INCLUSIONS.

|          | Floor Areas  |                       |  |  |  |  |
|----------|--------------|-----------------------|--|--|--|--|
| Floor    | Area         | Area                  |  |  |  |  |
| Ground F | Ground Floor |                       |  |  |  |  |
|          | GROUND FLOOR | 209.03                |  |  |  |  |
|          | GARAGE       | 33.72                 |  |  |  |  |
|          | ALFRESCO     | 16.50                 |  |  |  |  |
| l        | PORCH        | 5.38                  |  |  |  |  |
|          |              | 264.63 m <sup>2</sup> |  |  |  |  |

| Perimeters   |       |           |  |  |  |  |  |  |  |
|--------------|-------|-----------|--|--|--|--|--|--|--|
| Floor Area   |       | Perimeter |  |  |  |  |  |  |  |
| Ground Floor |       |           |  |  |  |  |  |  |  |
|              | 68.96 |           |  |  |  |  |  |  |  |

25 - 35% OVERSHADOWING - N/A
ADJOINING LOT \_\_ AREA = \_\_m²
SHADOW CAST = \_\_m² \_\_%

R CODE VARIATION REQ. - N/A
OVER SITE COVERAGE = ##%

GROUND FLOOR CEILINGS AT 28c THROUGHOUT UNLESS NOTED OTHERWISE