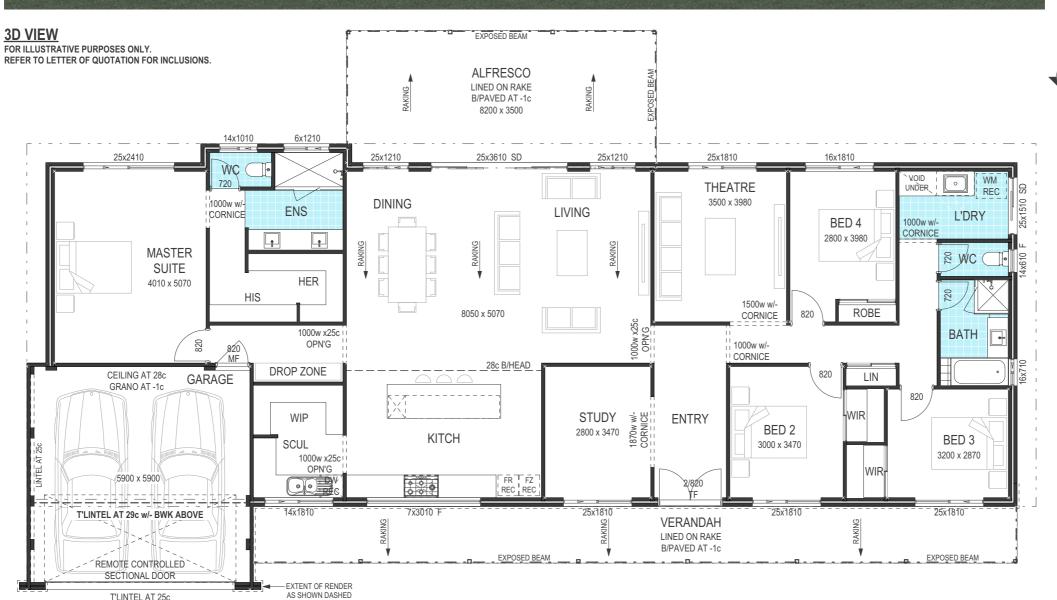

Floor Areas Floor Area **Ground Floor** GROUND FLOOR GARAGE VERANDAH ALFRESCO 215.54 35.05 30.30 28.63 **309.52 m**<sup>2</sup>

Floor Area Perimeter Ground Floor GROUND FLOOR 70.56

**GROUND FLOOR PLAN** 

T'LINTEL AT 25c