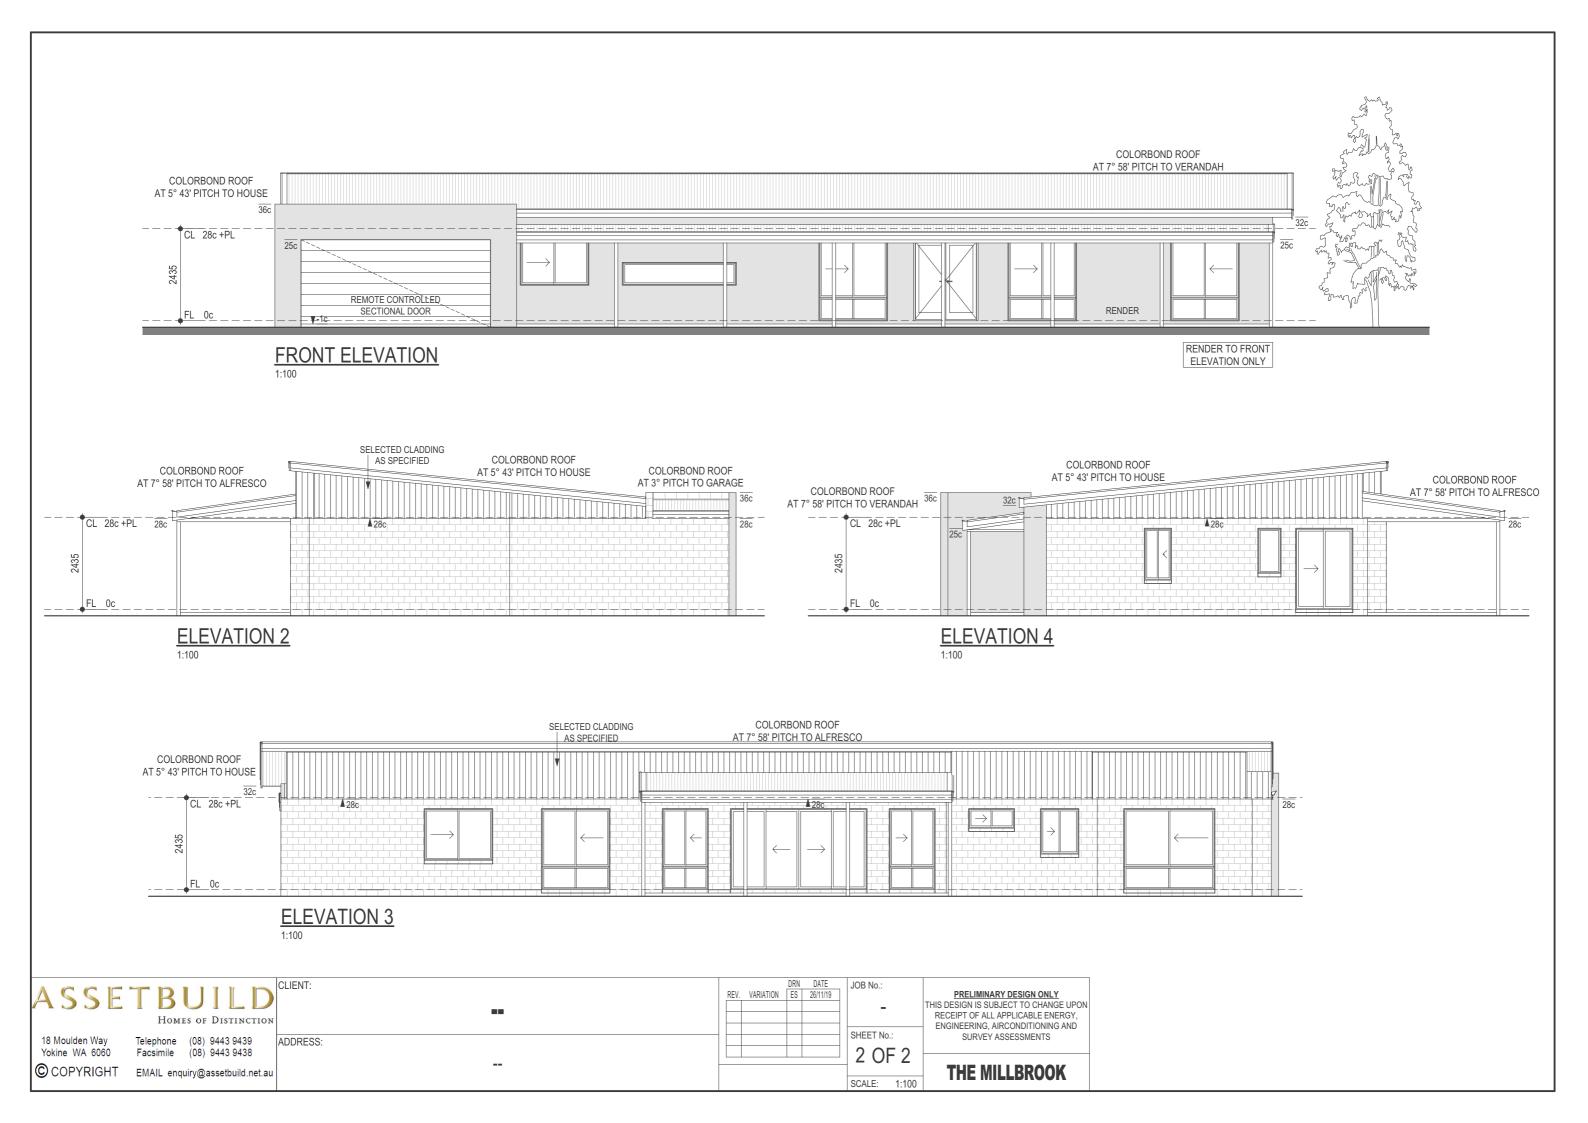

Floor Areas Floor Area **Ground Floor** GROUND FLOOR GARAGE VERANDAH ALFRESCO 215.54 35.05 30.30 28.63 **309.52 m**<sup>2</sup>

Floor Area Perimeter Ground Floor GROUND FLOOR 70.56

## **CITY OF ###**

**R-CODE NOTE** 

ZONE - R##

## SITE COVERAGE SITE AREA = ##m²

REQ. OPEN SPACE = ##% COVERED AREA = ##m2 = ##% OPEN SPACE PROVIDED = ##m<sup>2</sup> = ##%

## PRIMARY STREET SETBACK - N/A

AREA FORWARD OF 6m SETBACK = ##m<sup>2</sup> COMPENSATING AREA = ##m<sup>2</sup>

## 25 - 35% OVERSHADOWING - N/A ADJOINING LOT \_\_ AREA = \_\_m²

SHADOW CAST = \_\_\_m<sup>2</sup> \_\_\_% R CODE VARIATION REQ. - N/A
OVER SITE COVERAGE = ##%

GROUND FLOOR CEILINGS AT 28c THROUGHOUT UNLESS NOTED OTHERWISE

**GROUND FLOOR PLAN** 



T'LINTEL AT 25c