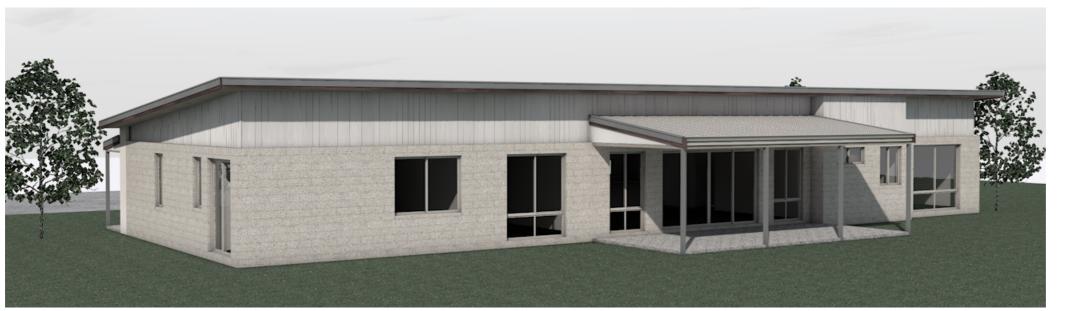

Floor Areas Floor Area **Ground Floor** GROUND FLOOR GARAGE VERANDAH ALFRESCO 215.54 35.05 30.30 28.63 **309.52 m**<sup>2</sup>

Floor Area Perimeter Ground Floor GROUND FLOOR 70.56