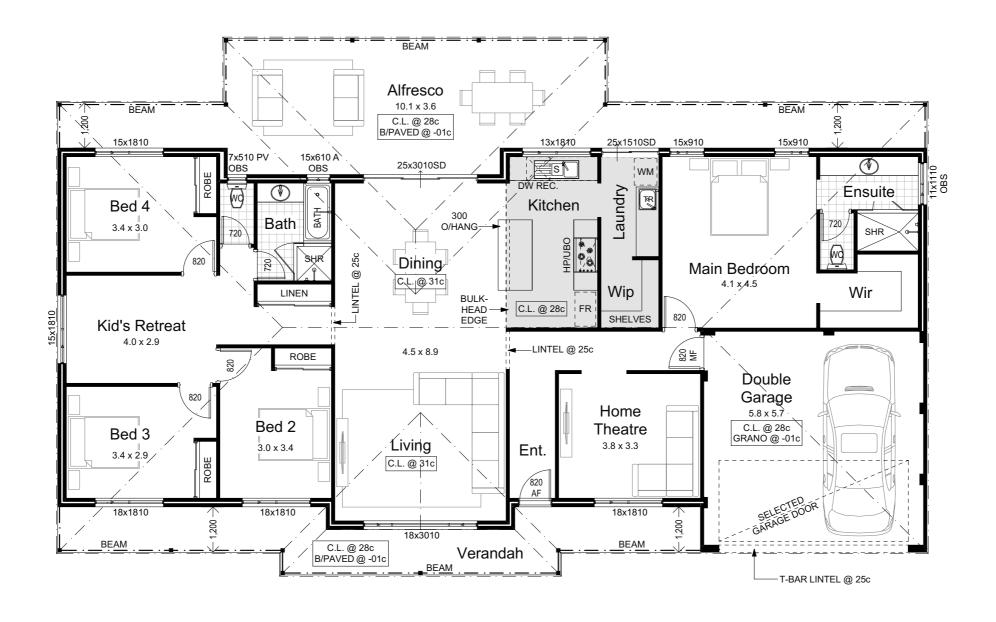

### **FLOOR PLAN**

| Areas                    | S          |
|--------------------------|------------|
| LIVING                   | 188.746    |
| ALFRESCO                 | 49.856     |
| GARAGE                   | 34.564     |
| VERANDAH                 | 21.840     |
|                          | 295.006 m² |
| PERIMETER                | 67.560     |
| ROOF AREA<br>ON THE FLAT | 298.184    |